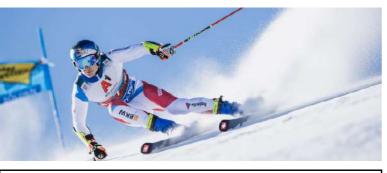

# Alpine Skiing World Championships

The first world championships in alpine skiing were held in 1931. Initially there was an event every year, but now it is held every two years.

The 47th FIS Alpine World Ski Championships are taking place from 6 to 19 February 2023 in two neighboring locations in the French Alps, Courchevel and Méribel.

The same two towns already hosted parts of the 1992 Winter Olympic Games.[2] In Courchevel, ski jumping and the Nordic combination took place, and Méribel was the location for the women's alpine skiing.