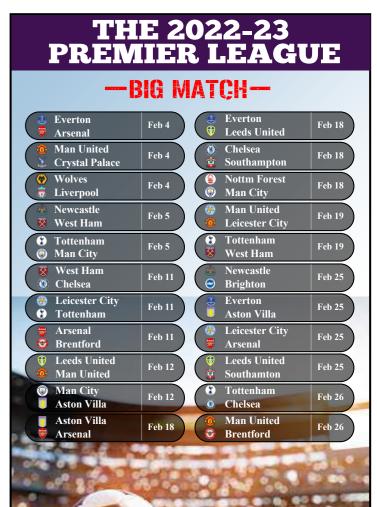

# 2023 Rugby World Cup

The 6 nations championship is one of many events in the international Rugby Union. It is an annual competition between six European sides: England, France, Ireland, Italy, Scotland and Wales The 2023 Rugby World Cup, the 10th to be held, will be contested in France. The selection of France was a surprise announcement, after an independent evaluation had recommended South Africa be nominated as hosts. France have previously hosted the event in 1991 and 2007.

## ICC World Cup of Cricket

The International Cricket Council (ICC) Cricket World Cup is the major international championship of one-day cricket, and the world's fourth-largest sporting event. The event is contested by all Test-playing nations plus some qualifiers. (see about the T20 World Cup)

The inaugural championship was held in 1975, and the event has been held approximately every four years since (see list of hosts).

The last Cricket World Cup was held in England and Wales in 2019. The next, in 2023, will be hosted by India.

# Alpine Skiing World Championships

The first world championships in alpine skiing were held in 1931. Initially there was an event every year, but now it is held every two years.

The 47th FIS Alpine World Ski Championships are taking place from 6 to 19 February 2023 in two neighboring locations in the French Alps, Courchevel and Méribel.

The same two towns already hosted parts of the 1992 Winter Olympic Games.[2] In Courchevel, ski jumping and the Nordic combination took place, and Méribel was the location for the women's alpine skiing.

# Super Bowl 2023

The 2023 Bowl LVII will be the 57th Super Bowl in American football. The game is scheduled to be played at State Farm Stadium, Glendale, Arizona. The game will be played on Feb 12, 2023.