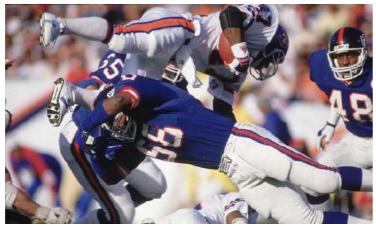

# Super Bowl 2023

The 2023 Bowl LVII will be the 57th Super Bowl in American football. The game is scheduled to be played at State Farm Stadium, Glendale, Arizona. The game will be played on Feb 12, 2023.