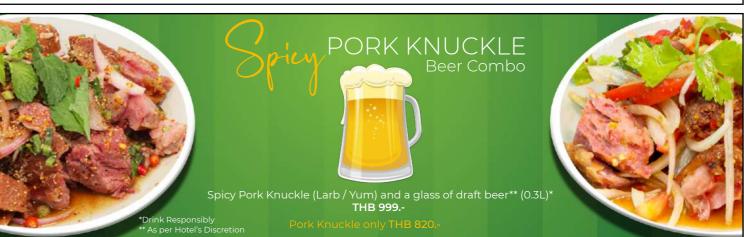

#### **DRAFT BEER**

|                        |      |      |       | THB / Net |
|------------------------|------|------|-------|-----------|
|                        | 0.3L | 0.5L | 1.0L  | 3.0L      |
| Singha                 | 220  | 320  | 520   | 1,020     |
| Kronenbourg 1664 Blanc | 220  | 320  | / 111 |           |
| Asahi                  | 220  | 320  | 520   | 1,020     |
| Carlsberg              |      | 320  |       | /         |
|                        |      |      |       |           |